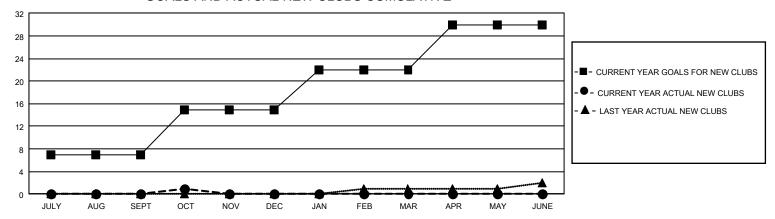

## GAT MONTHLY MEMBERSHIP PROGRESS REPORT

Results as of: 10/31/2020

GMT Constitutional Area 5 - J, Group J

REPORT DOES NOT INCLUDE CLUBS IN UNDISTRICTED AREAS.

| Clubs         |               |             |               | Members               |                        |                         |                                                    |  |
|---------------|---------------|-------------|---------------|-----------------------|------------------------|-------------------------|----------------------------------------------------|--|
|               | RESULTS FOR   | R 2020-2021 |               | RESULTS FOR 2020-2021 |                        |                         |                                                    |  |
| QUARTER       | NEW CLUB GOAL | NEW CLUBS   | DROPPED CLUBS | QUARTER MEMB          | SER GROWTH NET<br>GOAL | MEMBER GROWTH<br>ACTUAL | DROPPED<br>MEMBERS ACTUAL<br>(including transfers) |  |
| JULY/AUG/SEPT | 21            | 0           | 1             | JULY/AUG/SEPT         | 275                    | 653                     | 521                                                |  |
| OCT/NOV/DEC   | 24            | 1           | 1             | OCT/NOV/DEC           | 278                    | 153                     | 128                                                |  |
| JAN/FEB/MAR   | 21            | 0           | 0             | JAN/FEB/MAR           | 265                    | 0                       | 0                                                  |  |
| APR/MAY/JUNE  | 24            | 0           | 0             | APR/MAY/JUNE          | 223                    | 0                       | 0                                                  |  |

## GOALS AND ACTUAL NEW CLUBS CUMULATIVE