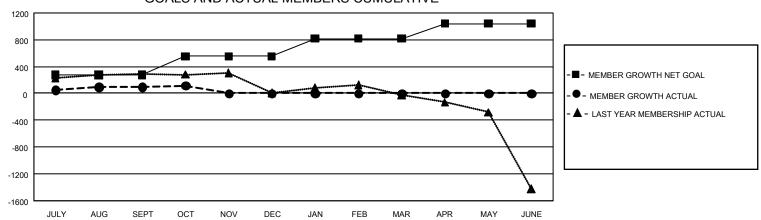

## GAT MONTHLY MEMBERSHIP PROGRESS REPORT

Results as of: 10/31/2020

GMT Constitutional Area 5 - J, Group J

REPORT DOES NOT INCLUDE CLUBS IN UNDISTRICTED AREAS.

| Clubs         |               |             |               | Members               |                        |                         |                                                    |  |
|---------------|---------------|-------------|---------------|-----------------------|------------------------|-------------------------|----------------------------------------------------|--|
|               | RESULTS FOR   | R 2020-2021 |               | RESULTS FOR 2020-2021 |                        |                         |                                                    |  |
| QUARTER       | NEW CLUB GOAL | NEW CLUBS   | DROPPED CLUBS | QUARTER MEMB          | SER GROWTH NET<br>GOAL | MEMBER GROWTH<br>ACTUAL | DROPPED<br>MEMBERS ACTUAL<br>(including transfers) |  |
| JULY/AUG/SEPT | 21            | 0           | 1             | JULY/AUG/SEPT         | 275                    | 653                     | 521                                                |  |
| OCT/NOV/DEC   | 24            | 1           | 1             | OCT/NOV/DEC           | 278                    | 153                     | 128                                                |  |
| JAN/FEB/MAR   | 21            | 0           | 0             | JAN/FEB/MAR           | 265                    | 0                       | 0                                                  |  |
| APR/MAY/JUNE  | 24            | 0           | 0             | APR/MAY/JUNE          | 223                    | 0                       | 0                                                  |  |

## GOALS AND ACTUAL MEMBERS CUMULATIVE

| DROPPED CLUBS: 2 |     | 374 CLUBS OF 782 ADDED 1 OR MORE | GENDER DISTRIBUTION             |                 |       |
|------------------|-----|----------------------------------|---------------------------------|-----------------|-------|
|                  |     | NEW MEMBERS                      | MALE                            | 23,119 (80.18%) |       |
|                  |     |                                  | FEMALE                          | 5,714 (19.82%)  |       |
| DROPPED MEMBERS  |     |                                  |                                 |                 |       |
| DECEASED         | 69  | CLICK HERE FOR CUMULATIVE        | TOTAL FAMILY UNIT MEMBERS       |                 | 8,045 |
| CLUB CANCELLED 0 |     | MEMBERSHIP DATA                  |                                 |                 |       |
| OTHER            | 580 |                                  | FAMILY MEMBERS PAYING HALF DUES |                 | 4,386 |
| TOTAL            | 649 |                                  |                                 |                 |       |